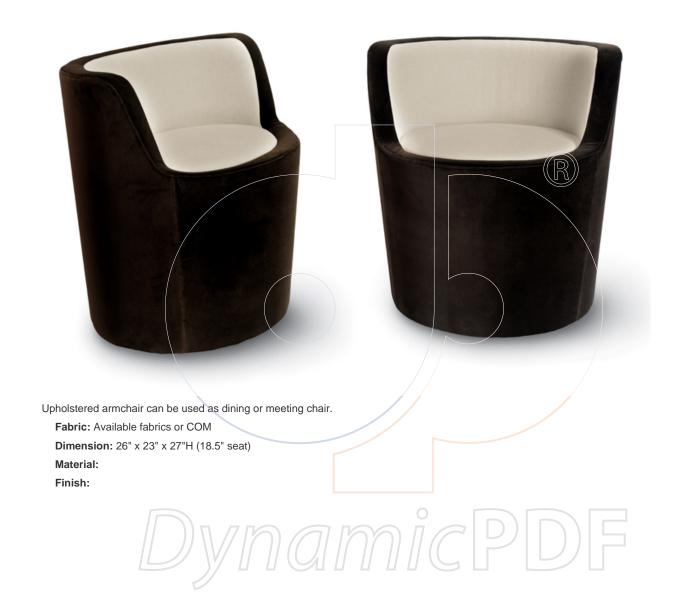

## usona

Armchair 00221

Because all items in usona's collection are made to order in our European factories, general lead-times are about 18 to 22 week range. Orders are not subject to cancellation or refund at any time after production begins. Usonal simply requires a 50% deposit to place an order, and full balance prior to shipping. We can arrange for freight to mist locations on the globe and a usona representative will gladly provide you with a freight quote upon request prior to order placement. Color, grain variations and veining are natural characteristics of wood, stone iron, fabric and leather. These variations reveal the individuality of each piece. For this reason the natural qualities may vary from pieces you have seen in showroom and website. Special order conditions apply.