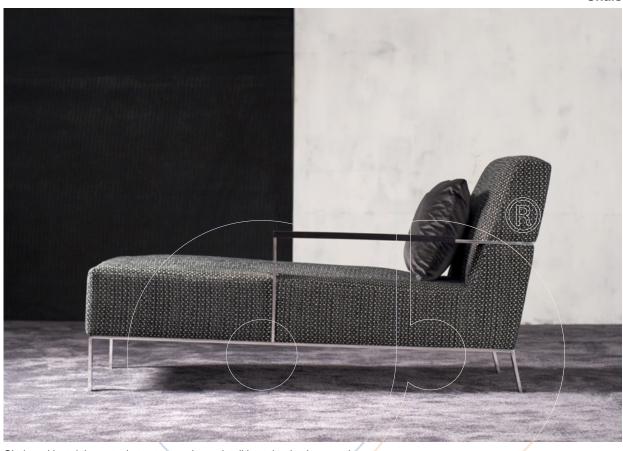

## usona

**Chaise 03422** 

Chaise with stainless steel structure and arm detail in stained zebra wood.

Fabric:

**Dimension:** 55" x 28" x 29"H

**Material:** Stainless steel/Zebrano wood. **Finish:** Natural or polished black.