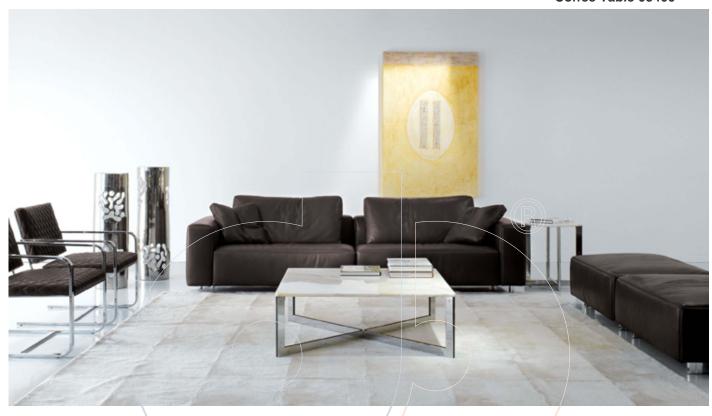

## usona

Coffee Table 05400

Coffee table with top in Carrara marble and base in chromed metal with leather detailing. Available as square or round in various sizes.

Fabric:

Dimension: Round: 47.25" diameter x 14" high; Square: 34"/39.5" square x 14" high; Rectangular: 55" x 31.5

Material: White marble top. Chromed metal frame.

Finish:

Because all items in usona's collection are made to order in our European factories, general lead-times are about 18 to 22 week range. Orders are not subject to cancellation or refund at any time after production begins. Usonal simply requires a 50% deposit to place an order, and full balance prior to shipping. We can arrange for freight to mist locations on the globe and a usona representative will gladly provide you with a freight quote upon request prior to order placement. Color, grain variations and veining are natural characteristics of wood, stone iron, fabric and leather. These variations reveal the individuality of each piece. For this reason the natural qualities may vary from pieces you have seen in showroom and website. Special order conditions apply.