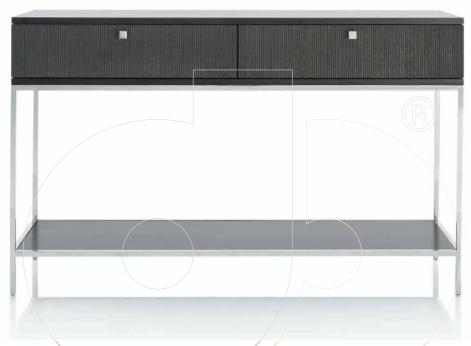

## Console 03440

Two tier console with two drawers. Available in several finishes with stainless steel frame.

Fabric:

Dimension: 47.25" x 15.75" x 28.75"H.

Material: Maple, Maple Gougee, Polished Macassar

Finish: Maple Gougee in dark walnut, mahogany, steel, or black.

Because all items in usona's collection are made to order in our European factories, general lead-times are about 18 to 22 week range. Orders are not subject to cancellation or refund at any time after production begins. Usonal simply requires a 50% deposit to place an order, and full balance prior to shipping. We can arrange for freight to mist locations on the globe and a usona representative will gladly provide you with a freight quote upon request prior to order placement. Color, grain variations and veining are natural characteristics of wood, stone iron, fabric and leather. These variations reveal the individuality of each piece. For this reason the natural qualities may vary from pieces you have seen in showroom and website. Special order conditions apply.