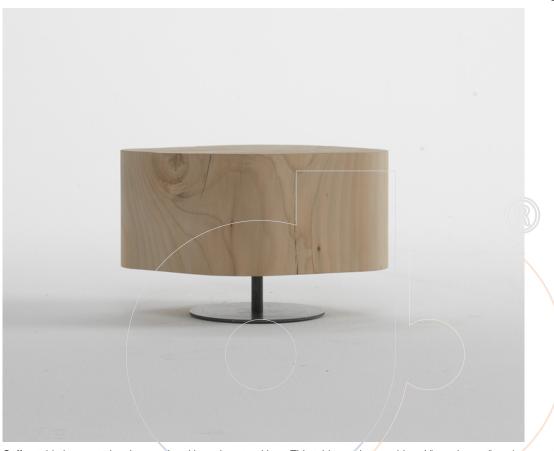

## usona

Coffee Table 05823

Coffee table in scented cedar wood and base in natural iron. This table can be considered "zero impact" environmentally due to the fact that the wood employed comes from special processes that allow every part of the tree to be used.

Fabric:

Dimension: 16.4" x 13.6" x 11"/14" high

Material: Cedar and Iron

Finish:

Because all items in usona's collection are made to order in our European factories, general lead-times are about 18 to 22 week range. Orders are not subject to cancellation or refund at any time after production begins. Usonal simply requires a 50% deposit to place an order, and full balance prior to shipping. We can arrange for freight to mist locations on the globe and a usona representative will gladly provide you with a freight quote upon request prior to order placement. Color, grain variations and veining are natural characteristics of wood, stone iron, fabric and leather. These variations reveal the individuality of each piece. For this reason the natural qualities may vary from pieces you have seen in showroom and website. Special order conditions apply.