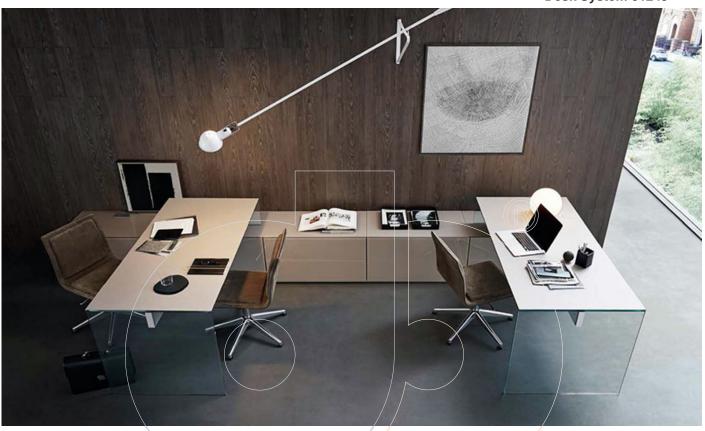

## usona

Desk System 01249

Office system shown with single leg glass desk attached to floor storage units. Available in a number of combination or as individual units.

Fabric:

Dimension: Desk Alone: 63" x 31.5" x 29"H, 71" x 35.5" x 29"H, or 79" x 35.5" x 29"H. Storage Unit: 47.25" x 2