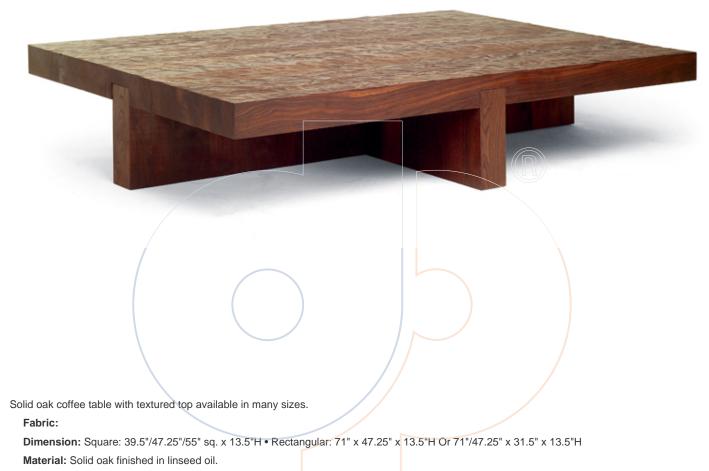

## usona

Coffee Table 07600

Finish:

DynamicPDF

Because all items in usona's collection are made to order in our European factories, general lead-times are about 18 to 22 week range. Orders are not subject to cancellation or refund at any time after production begins. Usonal simply requires a 50% deposit to place an order, and full balance prior to shipping. We can arrange for freight to mist locations on the globe and a usona representative will gladly provide you with a freight quote upon request prior to order placement. Color, grain variations and veining are natural characteristics of wood, stone iron, fabric and leather. These variations reveal the individuality of each piece. For this reason the natural qualities may vary from pieces you have seen in showroom and website. Special order conditions apply.