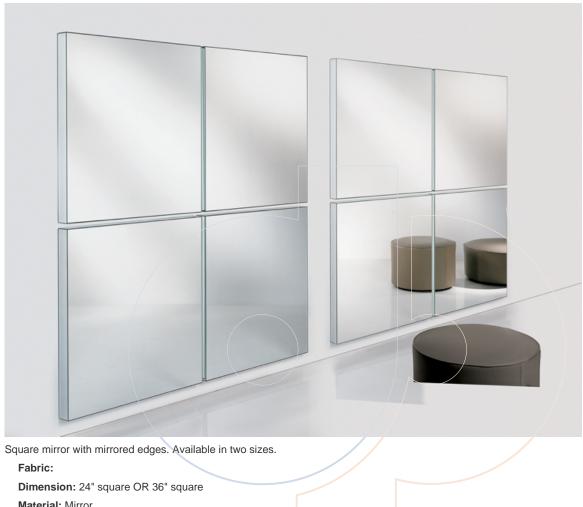

## usona

**Mirror 02859** 

Material: Mirror

Finish:

Because all items in usona's collection are made to order in our European factories, general lead-times are about 18 to 22 week range. Orders are not subject to cancellation or refund at any time after production begins. Usonal simply requires a 50% deposit to place an order, and full balance prior to shipping. We can arrange for freight to mist locations on the globe and a usona representative will gladly provide you with a freight quote upon request prior to order placement. Color, grain variations and veining are natural characteristics of wood, stone iron, fabric and leather. These variations reveal the individuality of each piece. For this reason the natural qualities may vary from pieces you have seen in showroom and website. Special order conditions apply.