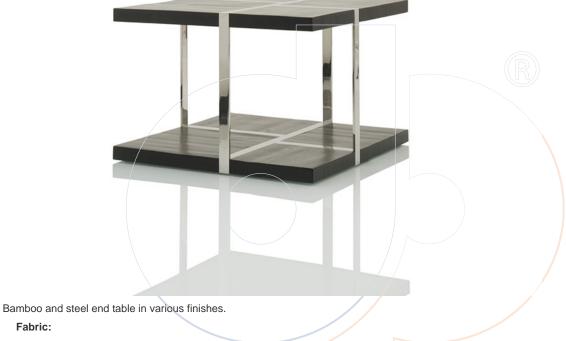

## usona

Side Table 03944

Dimension: 24" sq. x 16"H.

Fabric:

Material: Stainless steel and Bamboo.

Finish: Polished steel with bamboo top and base in glossy/matt mahogany, dark walnut, steel gray, black or white finish.