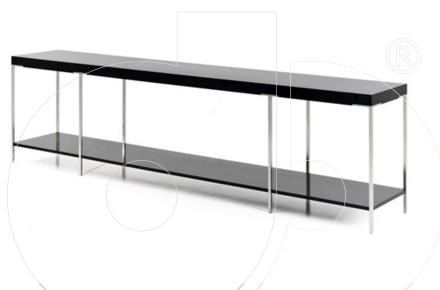

## usona

Console 03949

Console table with 55" long version available in Stainless steel and Maple or Inox and Maple Gougee 3. 94.5" Long version available ONLY in Inox and polished maple.

Fabric:

Dimension: 55" x 18" x 26"H OR 94.5" x 16" x 26"H