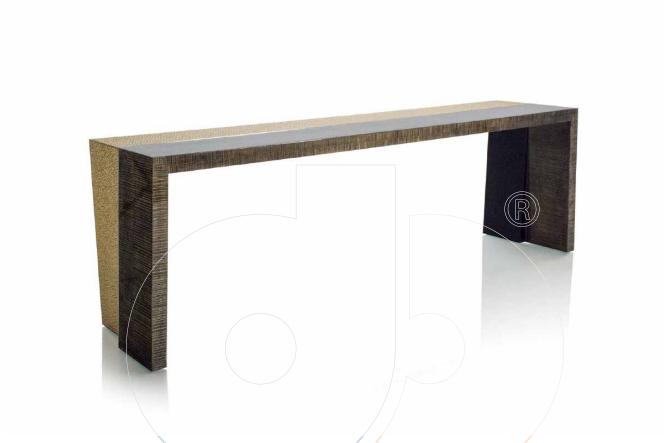

## usona

Console 03950

Console in combination of polished maple and bamboo with metal detail in polished inox. Also available in combination of gouged maple and awari wood.

Fabric:

**Dimension:** 97" x 20" x 28"H **Material:** Maple/Bamboo/Inox.