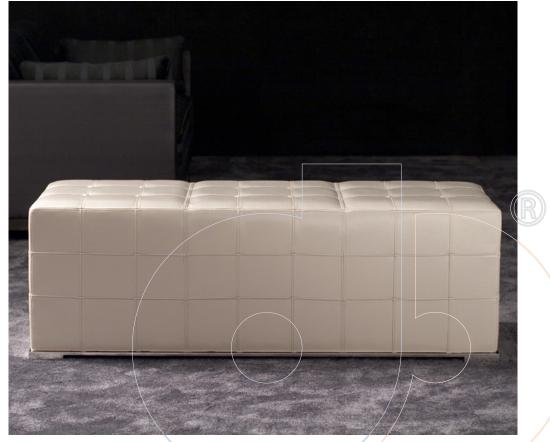

## usona

Bench 03961

Oxo tufted bench with stainless steel base. **Fabric:** Available or COM. **Dimension:** 52" x 17" x 17"H. **Material:** Stainless steel base. **Finish:** Polished or brosse.

DynamicPDF