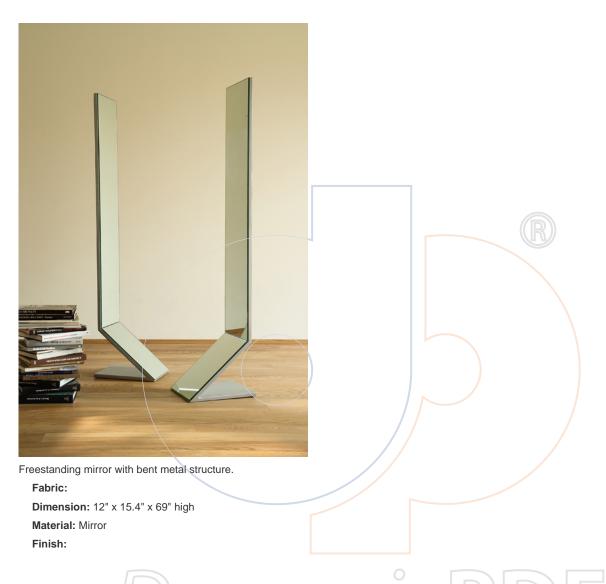

## usona

**Mirror 01254** 

Dyllallic FDF

Because all items in usona's collection are made to order in our European factories, general lead-times are about 18 to 22 week range. Orders are not subject to cancellation or refund at any time after production begins. Usonal simply requires a 50% deposit to place an order, and full balance prior to shipping. We can arrange for freight to mist locations on the globe and a usona representative will gladly provide you with a freight quote upon request prior to order placement. Color, grain variations and veining are natural characteristics of wood, stone iron, fabric and leather. These variations reveal the individuality of each piece. For this reason the natural qualities may vary from pieces you have seen in showroom and website. Special order conditions apply.