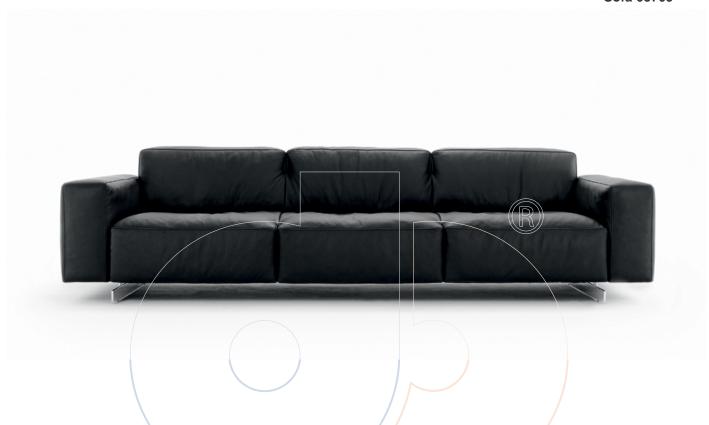

## usona

Sofa 05709

Sofa with solid wood structure and legs in black or chromed metal. Available in fabric or leather.

Fabric: Fabric or leather

**Dimension:** 79"/94.5"/108.25" x 38" x 28"H/15.75" seat height