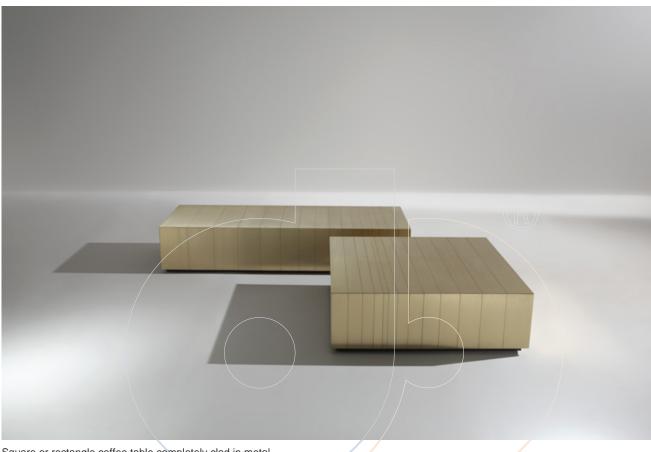

## Coffee Table 01940

Square or rectangle coffee table completely clad in metal.

Fabric:

**Dimension:** 31" Sq. x 10"H, 31" x 20" x 10"H, 51" x 20" x 10"H

Material: Metal.

**Finish:** Brushed brass or copper, polished steel, burnished copper.