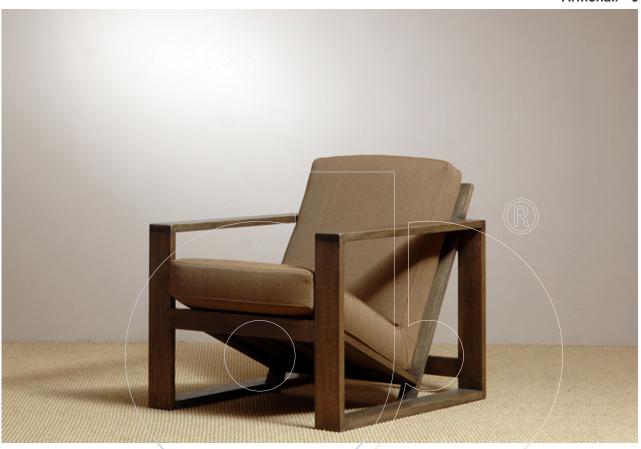

## usona

Armchair 04025

Occasional chair with arms and frame in natural or bleached finish wood. Chair available in a tufted version as well.

Fabric: Available, leather, or COM.

**Dimension:** 27" x 34.25" x 28"H