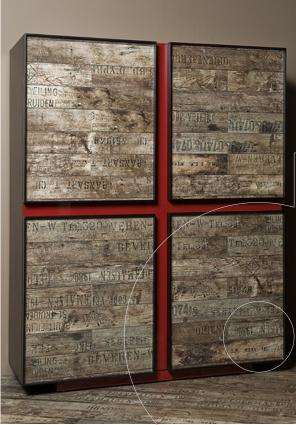

## usona

Cabinet 01760

Cabinet with 4 doors and 6 interior shelves in variety of wood species with or without glossy finish option.

Fabric:

Dimension: 47.25" x 16" x 59"H

Material: Beechwood, ashwood, mahoganywood, goiabawood, walnut tree wood, oak, mutene, cherrywood, composed ebonywood, zebra wood, rosewood, ironwood, wengewood, myrtle, yem, partridge eye, lignum vitae, and grey leaf.