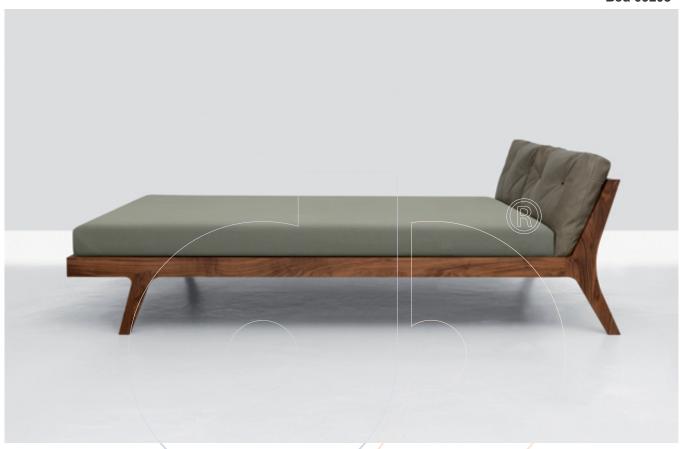

## usona

Bed 09203

Solid wood platform bed with upholstered headboard. Available in American twin, full, queen, king or California king and also available in standard European sizes.

Fabric:

**Dimension:** 27"H headboard ht / 13"H bed frame ; American twin, full, queen, king, or California king sizes.

Material: Solild wood and upholstery

Finish: Ash, oak, cherry, American Walnut, European Walnut

Because all items in usona's collection are made to order in our European factories, general lead-times are about 18 to 22 week range. Orders are not subject to cancellation or refund at any time after production begins. Usonal simply requires a 50% deposit to place an order, and full balance prior to shipping. We can arrange for freight to mist locations on the globe and a usona representative will gladly provide you with a freight quote upon request prior to order placement. Color, grain variations and veining are natural characteristics of wood, stone iron, fabric and leather. These variations reveal the individuality of each piece. For this reason the natural qualities may vary from pieces you have seen in showroom and website. Special order conditions apply.