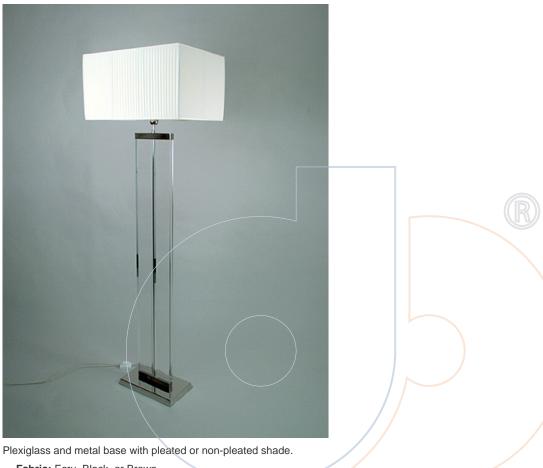

## usona

Floor Lamp 03214

Fabric: Ecru, Black, or Brown.

Dimension: Base: 15" x 9" x 58.5"H • Shade: 22" x 7" x 12"H

Material: Plexiglass base, Brass detailing

Finish: Plexiglass: Clear, brown, or black, Metal: Brass, Bronze, Vintage brass, Polished brass, Polished nickel, or Satin nickel.