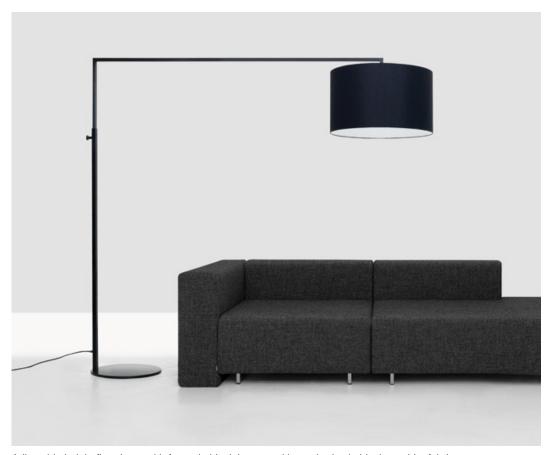

## usona

Floor Lamp 09232

Adjustable height floor lamp with frame in black lacquered iron, shades in black or white fabric.

Fabric: White, warm grey, or black

Dimension: 79" wide/ Adjustable height from 64" to 87"/ Shade size: 24" diam. x 14"H