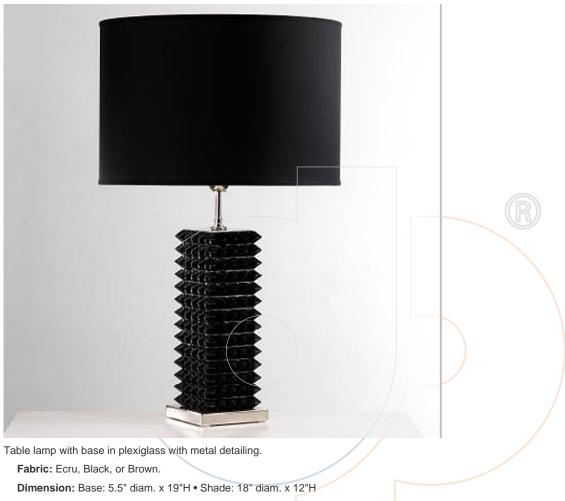

## usona

Table Lamp 03227

Material: Plexiglass and brass

**Finish:** Plexiglass: Clear, Black, Brown. Metal: Brass, Polished nickel, Satin nickel, Bronze.

Because all items in usona's collection are made to order in our European factories, general lead-times are about 18 to 22 week range. Orders are not subject to cancellation or refund at any time after production begins. Usonal simply requires a 50% deposit to place an order, and full balance prior to shipping. We can arrange for freight to mist locations on the globe and a usona representative will gladly provide you with a freight quote upon request prior to order placement. Color, grain variations and veining are natural characteristics of wood, stone iron, fabric and leather. These variations reveal the individuality of each piece. For this reason the natural qualities may vary from pieces you have seen in showroom and website. Special order conditions apply.