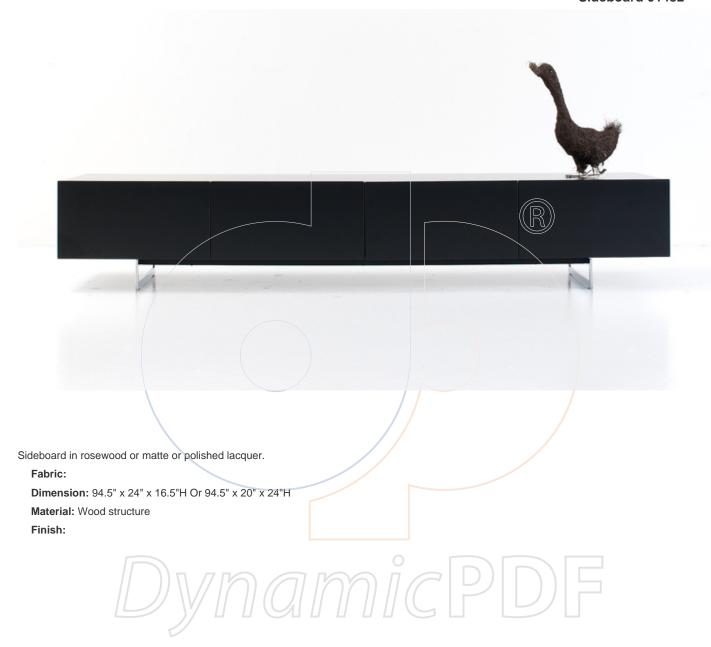

## usona

Sideboard 01482

Because all items in usona's collection are made to order in our European factories, general lead-times are about 18 to 22 week range. Orders are not subject to cancellation or refund at any time after production begins. Usonal simply requires a 50% deposit to place an order, and full balance prior to shipping. We can arrange for freight to mist locations on the globe and a usona representative will gladly provide you with a freight quote upon request prior to order placement. Color, grain variations and veining are natural characteristics of wood, stone iron, fabric and leather. These variations reveal the individuality of each piece. For this reason the natural qualities may vary from pieces you have seen in showroom and website. Special order conditions apply.