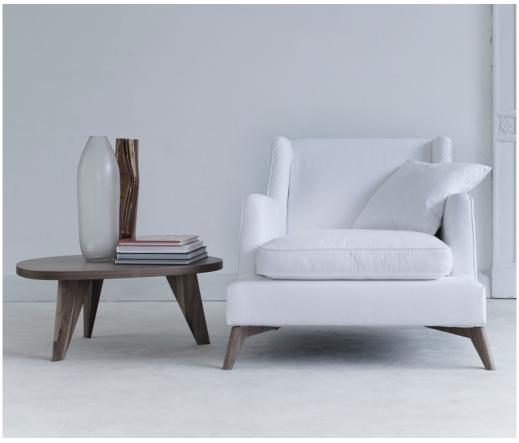

## usona

Armchair 05248

Upholstered low back armchair with wooden or metal legs.

Fabric: Available fabric, leather, or COM.

**Dimension:** 35" x 38" x 33"H **Material:** Feet in metal or wood.

Finish:

Because all items in usona's collection are made to order in our European factories, general lead-times are about 18 to 22 week range. Orders are not subject to cancellation or refund at any time after production begins. Usonal simply requires a 50% deposit to place an order, and full balance prior to shipping. We can arrange for freight to mist locations on the globe and a usona representative will gladly provide you with a freight quote upon request prior to order placement. Color, grain variations and veining are natural characteristics of wood, stone iron, fabric and leather. These variations reveal the individuality of each piece. For this reason the natural qualities may vary from pieces you have seen in showroom and website. Special order conditions apply.