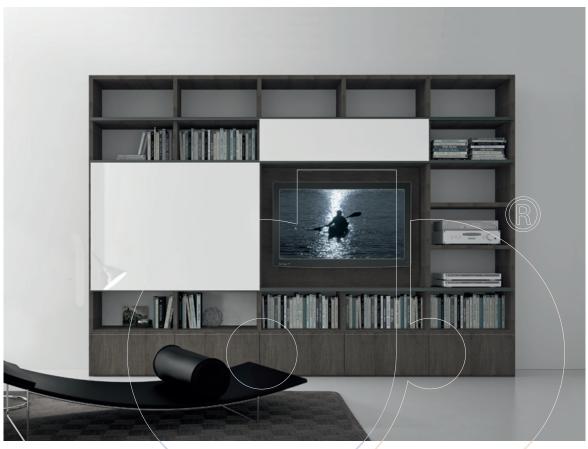

## usona

Media Unit 02899

Media unit with structure and bottom drawers in gray stained oak and sliding doors in white under painted glass. Can be customized to fit any space. Please contact usona with your wall dimensions in order to receive a quote.

Fabric:

Dimension: As Shown: 126.5" x 14.5" x 89.5"H

Material: Oak wood, glass.

Finish: Gray stained oak, white under painted glass.

Because all items in usona's collection are made to order in our European factories, general lead-times are about 18 to 22 week range. Orders are not subject to cancellation or refund at any time after production begins. Usonal simply requires a 50% deposit to place an order, and full balance prior to shipping. We can arrange for freight to mist locations on the globe and a usona representative will gladly provide you with a freight quote upon request prior to order placement. Color, grain variations and veining are natural characteristics of wood, stone iron, fabric and leather. These variations reveal the individuality of each piece. For this reason the natural qualities may vary from pieces you have seen in showroom and website. Special order conditions apply.