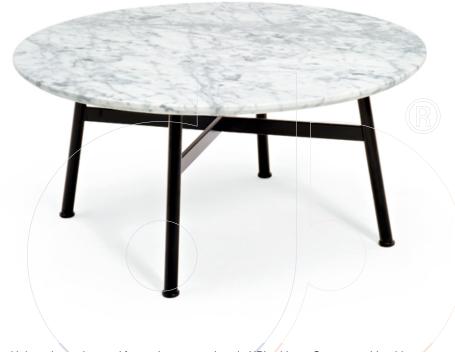

## usona

**Outdoor Coffee Table 09482** 

Outdoor coffee table with base in steel treated for outdoor use and top in HPL white or Carrara marble white.

Fabric:

Dimension: 31.5" diam. x 15"H

Material: Steel base and top in marble or HPL