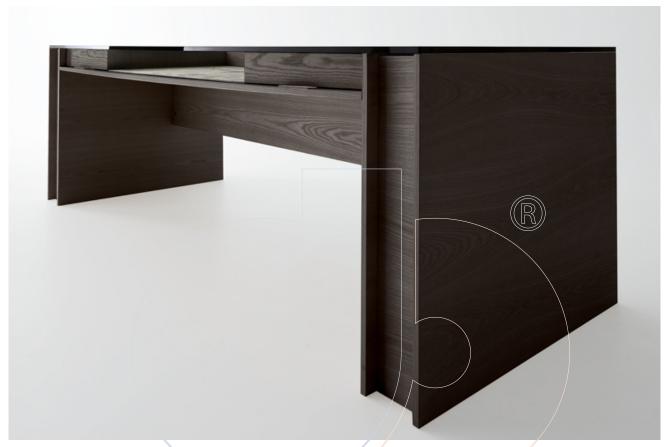

## usona

Desk 01357

Executive desk with structure and drawers in natural ash wood, tobacco stained or black lacquered. 15mm transparent glass top. Available also smoked "grigio italia" glass top.

Fabric:

Dimension: 72"/91" x 35" x 30"H.

Material: wood and glass

Finish:

Because all items in usona's collection are made to order in our European factories, general lead-times are about 18 to 22 week range. Orders are not subject to cancellation or refund at any time after production begins. Usonal simply requires a 50% deposit to place an order, and full balance prior to shipping. We can arrange for freight to mist locations on the globe and a usona representative will gladly provide you with a freight quote upon request prior to order placement. Color, grain variations and veining are natural characteristics of wood, stone iron, fabric and leather. These variations reveal the individuality of each piece. For this reason the natural qualities may vary from pieces you have seen in showroom and website. Special order conditions apply.