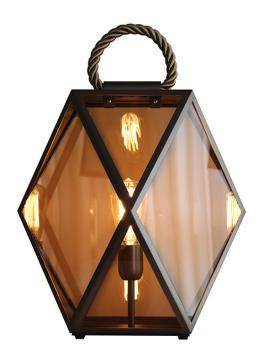

## usona

Indoor/Outdoor Floor Lamp 10010

Lamp with satin bronze finished frame. Handle in dark honey braided silk. Amber finished acrylic diffuser. Three sizes available. Lamping: E26, 23W max.

Fabric:

 $\textbf{Dimension:} \ Small: \ 10" \ sq. \ x \ 10"H \ ; \ Medium: \ 16" \ sq. \ x \ 16"H \ ; \ Large: \ 24" \ sq. \ x \ 24"H$ 