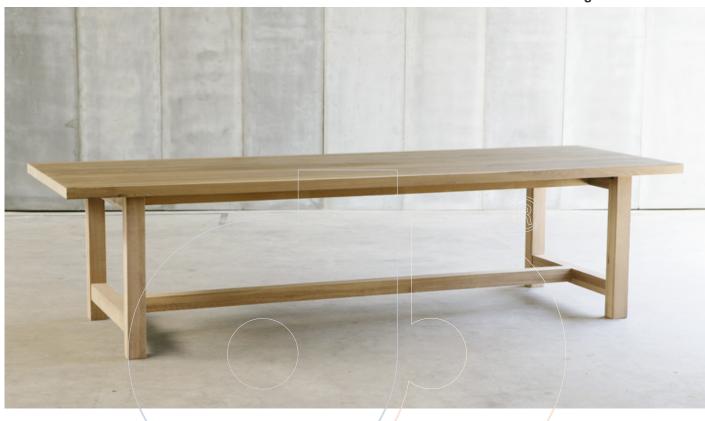

## usona

**Dining Table 10215** 

Dining table in raw oak wood. Available in a number of standard sizes, can also be custom sized.

Fabric:

Dimension: 79" / 87" / 94.5" / 102.5" / 110" / 118" / 126" x 39" x 30"H

Material: Raw oak

Finish: Natural, oiled brown, or oiled grey.

Because all items in usona's collection are made to order in our European factories, general lead-times are about 18 to 22 week range. Orders are not subject to cancellation or refund at any time after production begins. Usonal simply requires a 50% deposit to place an order, and full balance prior to shipping. We can arrange for freight to mist locations on the globe and a usona representative will gladly provide you with a freight quote upon request prior to order placement. Color, grain variations and veining are natural characteristics of wood, stone iron, fabric and leather. These variations reveal the individuality of each piece. For this reason the natural qualities may vary from pieces you have seen in showroom and website. Special order conditions apply.