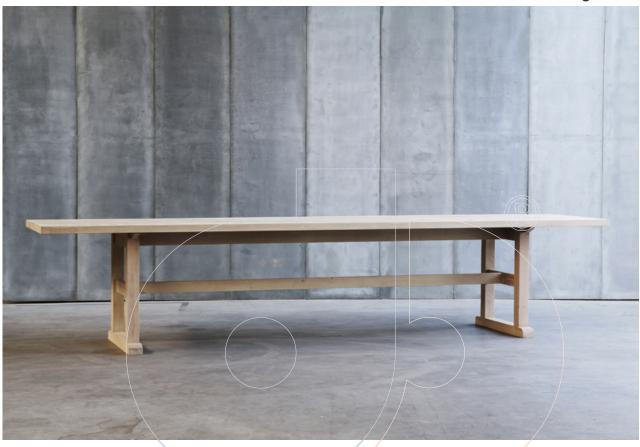

## usona

**Dining Table 10216** 

Dining table in raw oak wood. Available in a number of standard sizes, can also be custom sized.

Fabric:

Dimension: 94.5" / 102.5" / 110" / 118" / 126" x 31.5" x 30"H

Material: Raw oak