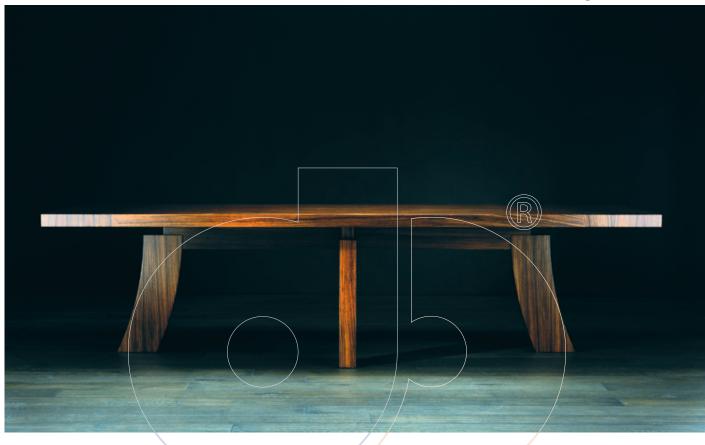

## usona

**Dining Table 11013** 

Dining table with entire structure in wood. Available in two lengths.

Fabric:

**Dimension:** 87"/118" x 39.5" x 29.5"H

Material: Wood.

Finish: Natural oak, mocha stained oak, tortora oak,zebra wood, American walnut, dark stained walnut, mat lacquer, rosewood, sukupira, glossy ebony, glossy lacquer.