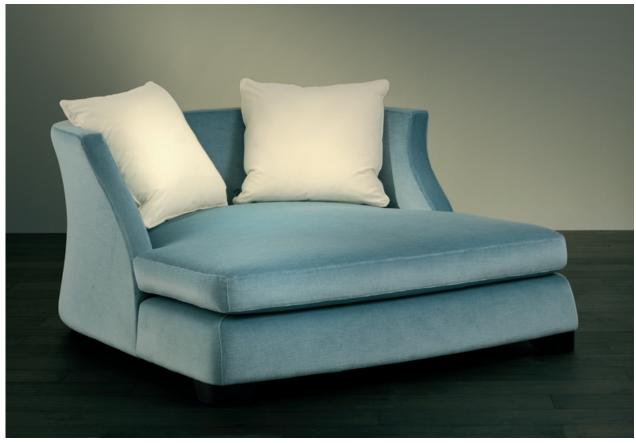

## usona

**Chaise 11032** 

Chaise with mocha stained ash wood feet. Available in fabric or leather.

**Fabric:** Available fabrics, leathers or COM. **Dimension:** 57" x 63" x 31.5"H/18.5" seat height.

Material: Finish: