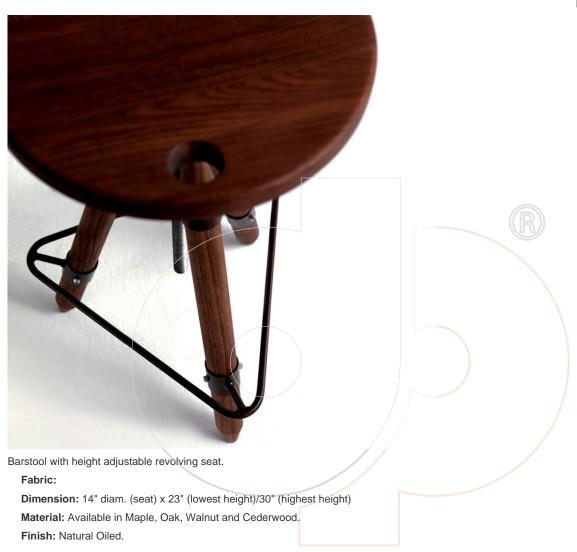

## usona

Barstool 05983

DynamicPDF

Because all items in usona's collection are made to order in our European factories, general lead-times are about 18 to 22 week range. Orders are not subject to cancellation or refund at any time after production begins. Usonal simply requires a 50% deposit to place an order, and full balance prior to shipping. We can arrange for freight to mist locations on the globe and a usona representative will gladly provide you with a freight quote upon request prior to order placement. Color, grain variations and veining are natural characteristics of wood, stone iron, fabric and leather. These variations reveal the individuality of each piece. For this reason the natural qualities may vary from pieces you have seen in showroom and website. Special order conditions apply.