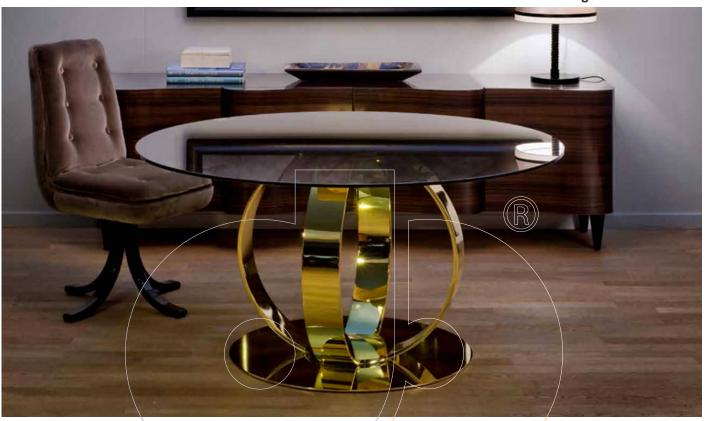

## usona

Dining Table 09070

Dinner table with glass top and metal base. Top of table is also available in macassar ebony wood. Table is available in various sizes.

Fabric:

Dimension: 55" / 59" / 63" / 67" / 71" x 30"H

Material: Glass or macassar wood top, metal base

Finish: Macassar wood top with glossy finish. Or glass top: Transparent or smoke finish. Metal base: polished brass / polished chrome /

bronze

DynamicPDF

Because all items in usona's collection are made to order in our European factories, general lead-times are about 18 to 22 week range. Orders are not subject to cancellation or refund at any time after production begins. Usonal simply requires a 50% deposit to place an order, and full balance prior to shipping. We can arrange for freight to mist locations on the globe and a usona representative will gladly provide you with a freight quote upon request prior to order placement. Color, grain variations and veining are natural characteristics of wood, stone iron, fabric and leather. These variations reveal the individuality of each piece. For this reason the natural qualities may vary from pieces you have seen in showroom and website. Special order conditions apply.