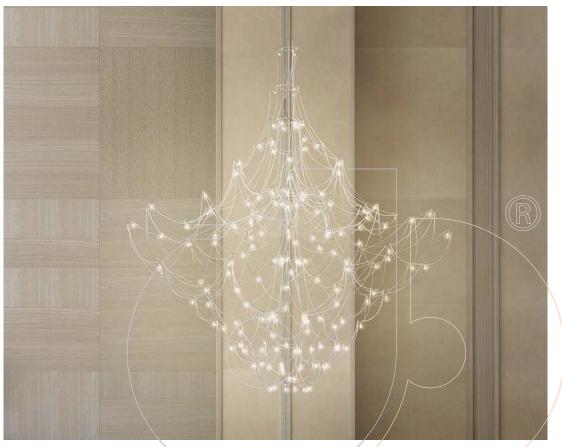

## usona

Chandelier 08210

Chandelier with curved nickel raws, connected with special clamps with incorporated bulb holder. Multiple sizes available. CSA certified to UL standards.

## Fabric:

Dimension: (Comes with standard 79" cable)

15.75" diam x 15.75"H 24" diam x 24"H 31.5" diam x 31.5"H 40" diam x 40"H

47.25" diam x 47.25"H 55" diam x 55"H

63" diam x 63"H 71" diam x 71"H

79" diam x 79"H