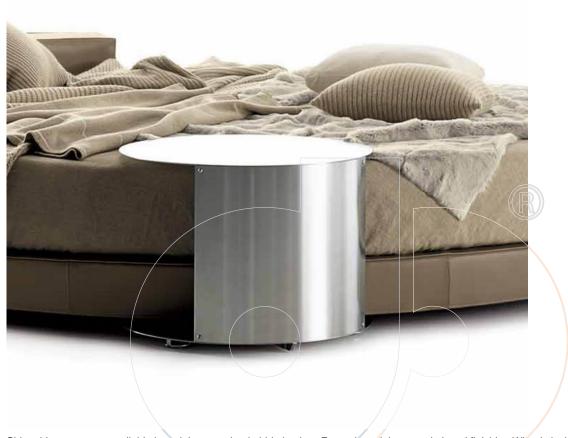

## usona

Side Table 03365

Side table on castors available in stainless steel or in hide leather. Frame in stainless steel glazed finishing. Wheels included.

Fabric:

Dimension: 24" diam. x 17" total height (15.75" interior shelf height)

Material: Stainless steel, hide leather

Finish:

Because all items in usona's collection are made to order in our European factories, general lead-times are about 18 to 22 week range. Orders are not subject to cancellation or refund at any time after production begins. Usonal simply requires a 50% deposit to place an order, and full balance prior to shipping. We can arrange for freight to mist locations on the globe and a usona representative will gladly provide you with a freight quote upon request prior to order placement. Color, grain variations and veining are natural characteristics of wood, stone iron, fabric and leather. These variations reveal the individuality of each piece. For this reason the natural qualities may vary from pieces you have seen in showroom and website. Special order conditions apply.