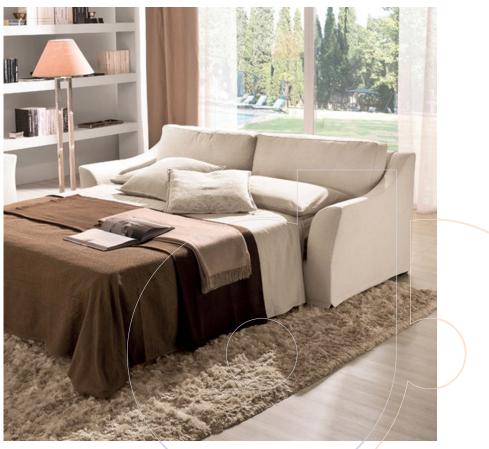

## usona

**Sofa Bed 01109** 

Fabric: Available fabric, leather, or COM.

Dimension: Sofa comes available in various configurations and sizes. Please contact USONA for further details.

Material: Wooden Structure. Fabric.