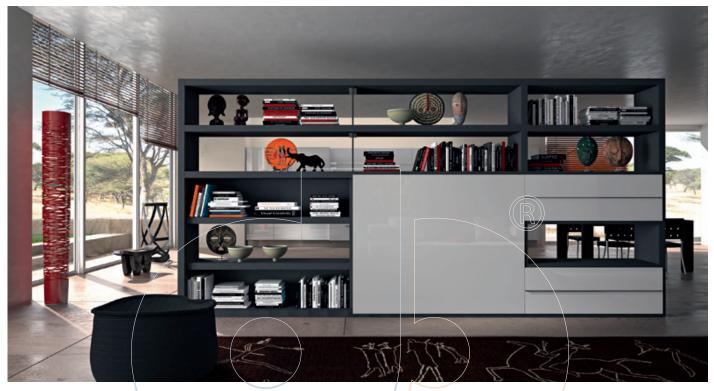

## Media Unit 02209

Modular furniture system made of storage modules with doors, drawers, and open modules which can be assembled side by side, one above theother, or used as a single piece. Furniture system includes TV modules, wall paneling, and various shelving types.

## Fabric:

Dimension: Modular units available in a number of configurations and sizes. Please contact USONA for further details.

Material: Wooden Structure.

Finish: Wood:Lacquer, Gloss Lacquer, Wenge Stain, Slate Brushed Veener. Glass:Smoked mirror, Natural Anodized Aluminum.