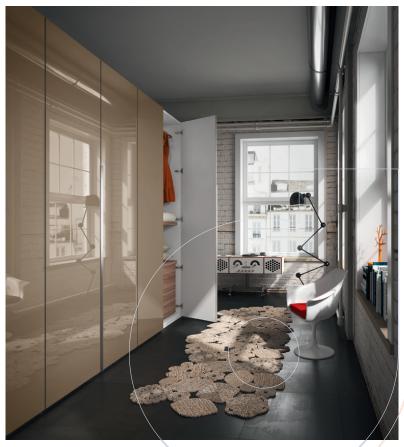

## usona

Wardrobe 02236

Modular furniture system made of storage modules with doors, drawers, and open modules which can be assembled side by side, one above the other, or used as a single piece. Furniture system includes wardrobe space, wall paneling, and various shelving types.

## Fabric

Dimension: Modular units available in a number of configurations and sizes. Please contact USONA for further details.

Material: Wooden Structure.

Finish: Wood:Lacquer, Gloss Lacquer, Wenge Stain, Slate Brushed Veener. Glass:Smoked mirror, Natural Anodized Aluminum.