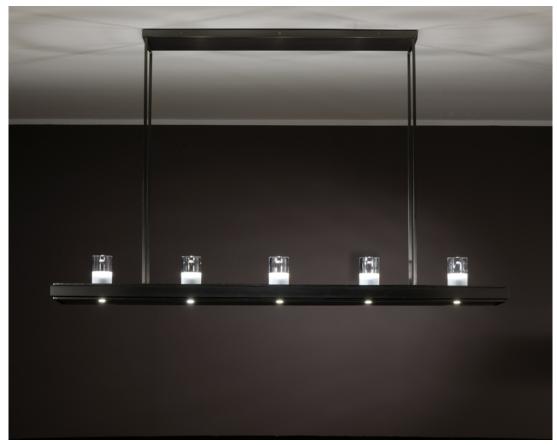

## usona

Pendant 11073

Ceiling lamp with metal structure in matte black nickel or powder coated bronze with vases in clear and satin glass. **Fabric:** 

Dimension: 71" x 14" x 47"/ 79"H. Material: Metal Structure. Finish: Matter black nickel or powder coated bronze.