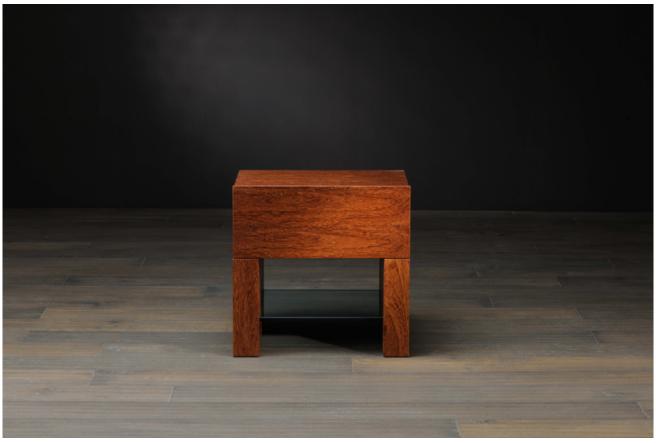

## usona

Nightstand 11075

Nightstand in wood or lacquered finish. Shelf in tempered glass.

Fabric:

**Dimension:** 22"/43" x 22" x 24"H. **Material:** Wood, Lacquered.

Finish:

Because all items in usona's collection are made to order in our European factories, general lead-times are about 18 to 22 week range. Orders are not subject to cancellation or refund at any time after production begins. Usonal simply requires a 50% deposit to place an order, and full balance prior to shipping. We can arrange for freight to mist locations on the globe and a usona representative will gladly provide you with a freight quote upon request prior to order placement. Color, grain variations and veining are natural characteristics of wood, stone iron, fabric and leather. These variations reveal the individuality of each piece. For this reason the natural qualities may vary from pieces you have seen in showroom and website. Special order conditions apply.