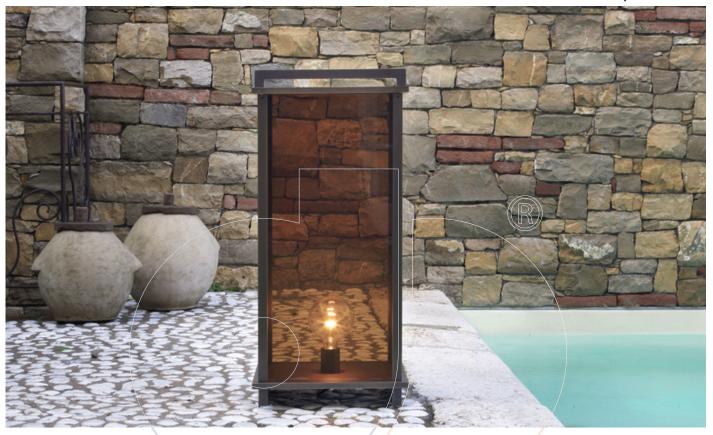

## usona

Outdoor Lamp 09370

Table lamp in two sizes with metal structure in chrome, polished chrome, burnished, or painted in white, black, champagne, or cherry finish. Please see **ADDITIONAL SPECS** for sketch.

Fabric:

Dimension: Small: 8" sq. x 16"H • Large: 16" sq. x 31.5"H

Material: Metal Structure.

Finish: Chrome, polished chrome, brass, burnished or painted metal.

DynamicPDF

Because all items in usona's collection are made to order in our European factories, general lead-times are about 18 to 22 week range. Orders are not subject to cancellation or refund at any time after production begins. Usonal simply requires a 50% deposit to place an order, and full balance prior to shipping. We can arrange for freight to mist locations on the globe and a usona representative will gladly provide you with a freight quote upon request prior to order placement. Color, grain variations and veining are natural characteristics of wood, stone iron, fabric and leather. These variations reveal the individuality of each piece. For this reason the natural qualities may vary from pieces you have seen in showroom and website. Special order conditions apply.