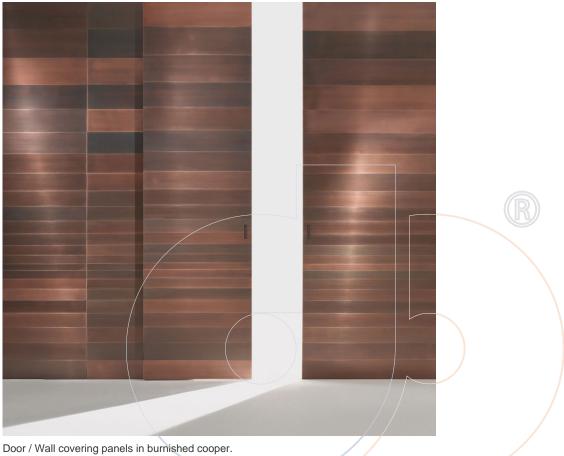

## usona

Custom Door / Wall Panel 01947

Fabric:

Dimension: Available in custom dimensions. Please contact Usona for further details.

Material: Burnished Copper.

Finish:

Because all items in usona's collection are made to order in our European factories, general lead-times are about 18 to 22 week range. Orders are not subject to cancellation or refund at any time after production begins. Usonal simply requires a 50% deposit to place an order, and full balance prior to shipping. We can arrange for freight to mist locations on the globe and a usona representative will gladly provide you with a freight quote upon request prior to order placement. Color, grain variations and veining are natural characteristics of wood, stone iron, fabric and leather. These variations reveal the individuality of each piece. For this reason the natural qualities may vary from pieces you have seen in showroom and website. Special order conditions apply.