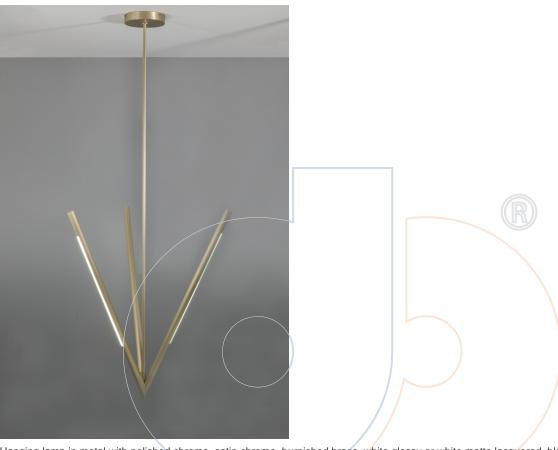

## usona

Pendant 09373

Hanging lamp in metal with polished chrome, satin chrome, burnished brass, white glossy or white matte lacquered, black glossy or black matte lacquered.

## Fabric:

Dimension: Lamp: 31.4" Diameter x 39"H. / Lamp Base: 8"W x 13"H. / Total Height: 76"H.

Material: Metal.

Finish: Polished Chrome, Satin Chrome, Burnished, Brass, White matte or glossy lacquered, Black glossy or matte lacquered.