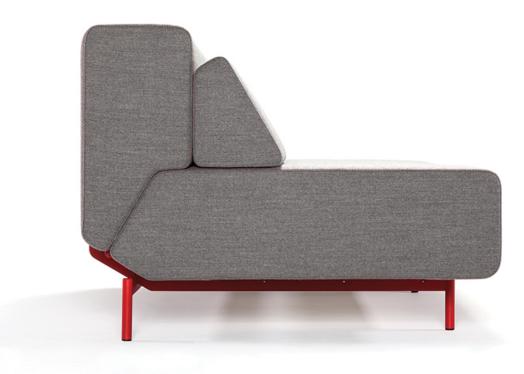

## usona

Sofa Bed 13007

Sleeper sofa with fully reclining back that transforms into a sleeping surface. Structure in solid wood covered in HR foam and cotton wadding, upholstered in wool felt. Legs in coated metal. Please see **ADDITIONAL SPECS** for sketch.

Fabric: Wool felt.

Dimension: 79" x 41.5" x 31"H/18" seat height/61" x 79" sleeping surface.

Material: Solid wood structure/HR foam.

Finish:

Because all items in usona's collection are made to order in our European factories, general lead-times are about 18 to 22 week range. Orders are not subject to cancellation or refund at any time after production begins. Usonal simply requires a 50% deposit to place an order, and full balance prior to shipping. We can arrange for freight to mist locations on the globe and a usona representative will gladly provide you with a freight quote upon request prior to order placement. Color, grain variations and veining are natural characteristics of wood, stone iron, fabric and leather. These variations reveal the individuality of each piece. For this reason the natural qualities may vary from pieces you have seen in showroom and website. Special order conditions apply.