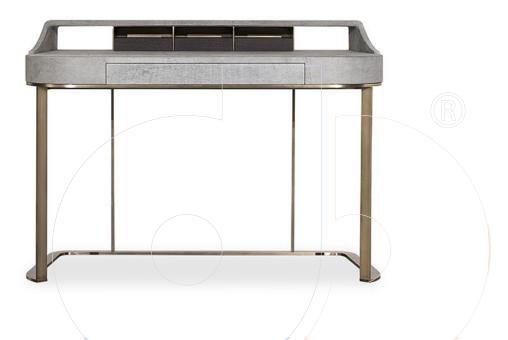

## usona

Desk 08269

Writing desk with frame in brass finished metal. Upholstery in leather. Little drawers in India rosewood with matte finishing and frame in brass finished metal.

Fabric: Manufacturer leather only (no COM/COL option)

Dimension: 47.25" x 26" x 34.25"H (total height)

Material:

Finish:

Because all items in usona's collection are made to order in our European factories, general lead-times are about 18 to 22 week range. Orders are not subject to cancellation or refund at any time after production begins. Usonal simply requires a 50% deposit to place an order, and full balance prior to shipping. We can arrange for freight to mist locations on the globe and a usona representative will gladly provide you with a freight quote upon request prior to order placement. Color, grain variations and veining are natural characteristics of wood, stone iron, fabric and leather. These variations reveal the individuality of each piece. For this reason the natural qualities may vary from pieces you have seen in showroom and website. Special order conditions apply.