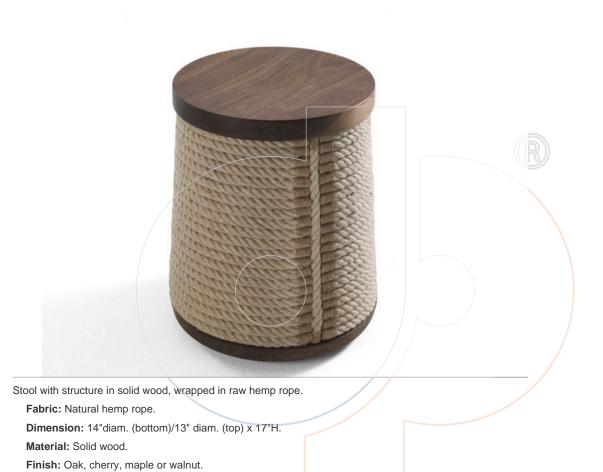

## usona

Stool 06054

Because all items in usona's collection are made to order in our European factories, general lead-times are about 18 to 22 week range. Orders are not subject to cancellation or refund at any time after production begins. Usonal simply requires a 50% deposit to place an order, and full balance prior to shipping. We can arrange for freight to mist locations on the globe and a usona representative will gladly provide you with a freight quote upon request prior to order placement. Color, grain variations and veining are natural characteristics of wood, stone iron, fabric and leather. These variations reveal the individuality of each piece. For this reason the natural qualities may vary from pieces you have seen in showroom and website. Special order conditions apply.