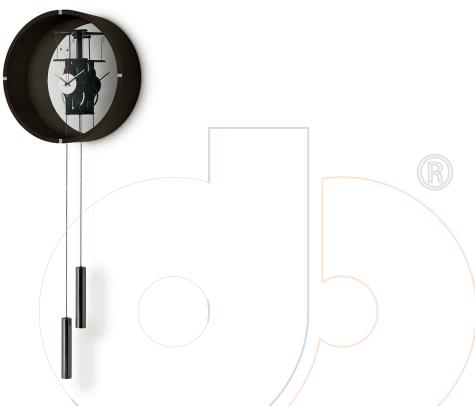

## usona

Clock 01397

Manual winding pendulum clock. Tobacco stained ash structure and 6mm extralight transparent tempered bevelled front glass. "Supermirror" bright stainless steel back. Black anodised aluminium and chromed brass mechanism.

Fabric:

Dimension: 20" diameter face. Total height: 69".

Material: Wood/glass/steel.

Finish: Tobacco.

Because all items in usona's collection are made to order in our European factories, general lead-times are about 18 to 22 week range. Orders are not subject to cancellation or refund at any time after production begins. Usonal simply requires a 50% deposit to place an order, and full balance prior to shipping. We can arrange for freight to mist locations on the globe and a usona representative will gladly provide you with a freight quote upon request prior to order placement. Color, grain variations and veining are natural characteristics of wood, stone iron, fabric and leather. These variations reveal the individuality of each piece. For this reason the natural qualities may vary from pieces you have seen in showroom and website. Special order conditions apply.