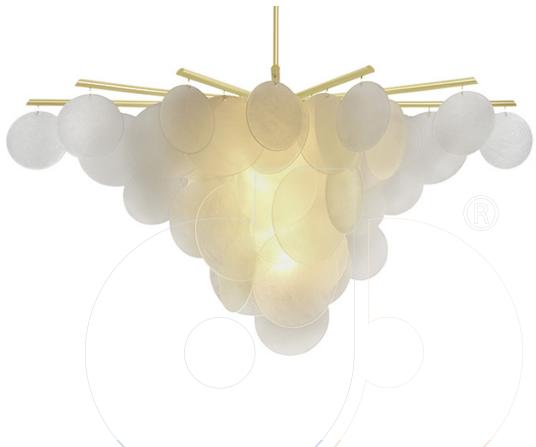

## usona

Chandelier 07916

Chandelier with hanging elements in hand blown glass, structure in satin brass. **UL listed.** Please see **ADDITIONAL SPECS** for sketch.

Fabric:

Dimension: Large: 64" x 38" x 34.25" (chandelier height). Medium: 47" x 28" x 34"h. Total hanging height dependent on rod length (minimum rod length 8").

Material:

Finish: Satin brass, glass.

Because all items in usona's collection are made to order in our European factories, general lead-times are about 18 to 22 week range. Orders are not subject to cancellation or refund at any time after production begins. Usonal simply requires a 50% deposit to place an order, and full balance prior to shipping. We can arrange for freight to mist locations on the globe and a usona representative will gladly provide you with a freight quote upon request prior to order placement. Color, grain variations and veining are natural characteristics of wood, stone iron, fabric and leather. These variations reveal the individuality of each piece. For this reason the natural qualities may vary from pieces you have seen in showroom and website. Special order conditions apply.