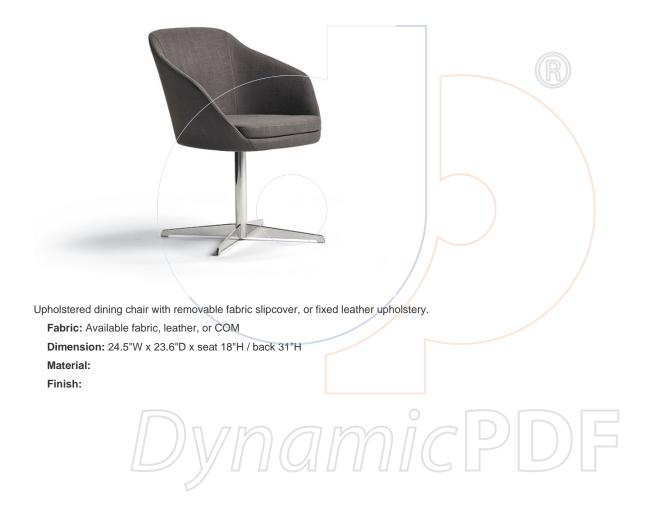

## usona

**Dining Chair 01149** 

Because all items in usona's collection are made to order in our European factories, general lead-times are about 18 to 22 week range. Orders are not subject to cancellation or refund at any time after production begins. Usonal simply requires a 50% deposit to place an order, and full balance prior to shipping. We can arrange for freight to mist locations on the globe and a usona representative will gladly provide you with a freight quote upon request prior to order placement. Color, grain variations and veining are natural characteristics of wood, stone iron, fabric and leather. These variations reveal the individuality of each piece. For this reason the natural qualities may vary from pieces you have seen in showroom and website. Special order conditions apply.