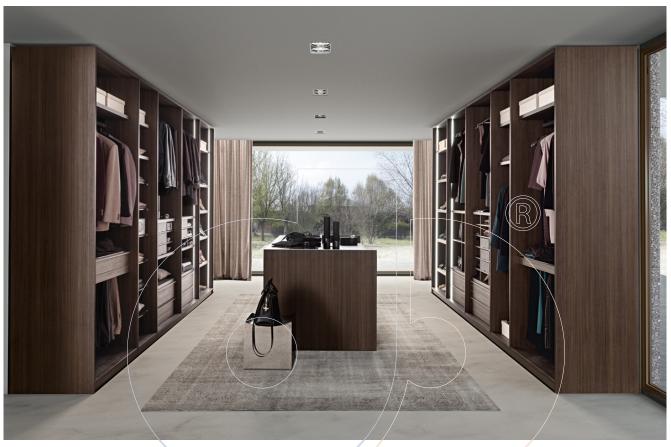

## usona

Wardrobe 02973

Custom modular open wardrobe system that can be modified to fit most spaces. Please see ADDITIONAL SPECS for details on available options and contact usona with your room details to receive a custom estimate.

Fabric: n/a

Dimension: See ADDITIONAL SPECS for details on available options.

Material: Oak wood.

Finish: Creola, tobacco, basalto stained oak.

DynamicPDF

Because all items in usona's collection are made to order in our European factories, general lead-times are about 18 to 22 week range. Orders are not subject to cancellation or refund at any time after production begins. Usonal simply requires a 50% deposit to place an order, and full balance prior to shipping. We can arrange for freight to mist locations on the globe and a usona representative will gladly provide you with a freight quote upon request prior to order placement. Color, grain variations and veining are natural characteristics of wood, stone iron, fabric and leather. These variations reveal the individuality of each piece. For this reason the natural qualities may vary from pieces you have seen in showroom and website. Special order conditions apply.